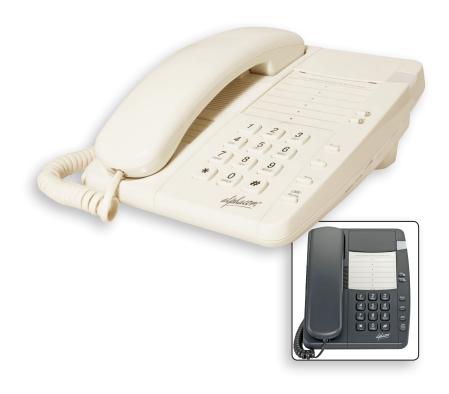

## ALPHACOM NR200HP

## **BUSINESS TELEPHONE**

Wall mountable telephone available in ivory or charcoal

## Features

- No batteries or power supply unit required
- Fully switchable
- Headset port
- Headset volume adjust
- Ringer volume & tone adjust
- Ring indication light
- Message waiting indication
- Optional RJ45 line cord
- Latchable mute
- Hearing aid compatible

The Alphacom Executive range of telephones offers a comprehensive range of features and benefits for business and home-workers. The phones are both stylish and sleek and have been designed to operate in arduous working environments.